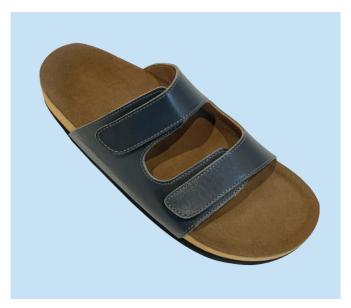

## SANDAL RANGE

Two strap style with velcro fastening (available in a slider version and also with heel strap)

Two strap style slider (no heel strap) with bronze buckles

Thong strap style with velcro fastening