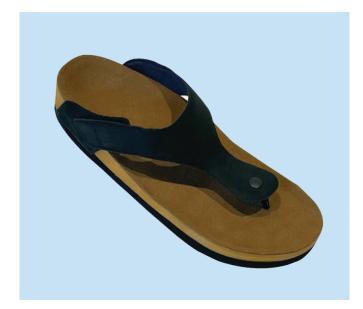

## SANDAL RANGE

Two strap style with velcro fastening (available in a slider version and also with heel strap)

Two strap style slider (no heel strap) with bronze buckles

Thong strap style with velcro fastening