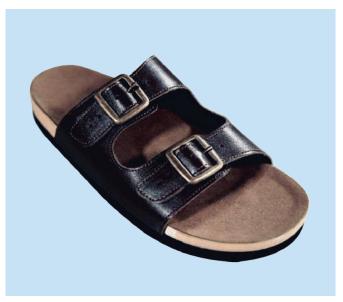

## SANDAL RANGE

Two strap style with velcro fastening (available in a slider version and also with heel strap)

Two strap style slider (no heel strap) with bronze buckles

Thong strap style with velcro fastening