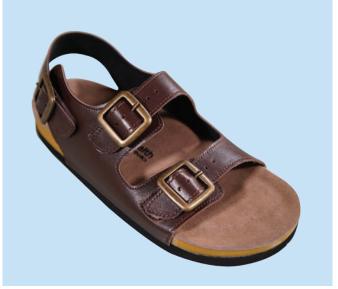

## INTRODUCTION

Each of our custom-made sandals and flip flops are carefully designed to the cast or scan of the patient's foot and manufactured with the corrections and accommodations in line with the practitioner's prescription.

## SANDAL RANGE



Two strap style with velcro fastening (available in a slider version and also with heel strap)



Two strap style slider (no heel strap) with bronze buckles



Thong strap style with velcro fastening



Two strap style with heel strap and bronze buckles



## SANDAL COLOUR OPTIONS (ALL STYLES)



Black Grain



**Brown Grain** 



**Taupe Nubuck** 



**Black Nubuck** 



**Black Leather** 



**Brown Leather** 



White Leather



Alabaster Leather



**Navy Leather** 



**Graphite Glitter** 



**Black Patent** 



## Advanced Footcare Group



Black Rhino



**Leopard Print** 



Snake Skin



**Tangerine Leather** 



**Mulberry Leather** 



Copper Stone



Mono Jazz



**Azure Shimmer** 



Desert Earth



Turquoise Glitter



Silver Glitter



Blue Glitter



Fuchsia Glitter



Apricot Glitter



**Dove Leather** 



Lilac Leather



**Burgundy Pearl Leather** 



Fuchsia Leather

& 3 STRAP STYLE ONLY